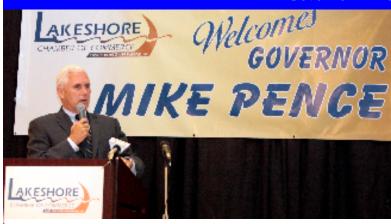

#### **SEE PAGE 3 FOR A SPECIAL ANNOUNCEMENT!**

Highlights From The General Membership Luncheon Featuring Governor Mike Pence

On Thursday, May 29, 2014 The Lakeshore Chamber of Commerce hosted a General Membership Luncheon featuring **Governor Mike Pence** at Dynasty Banquets in Hammond, IN